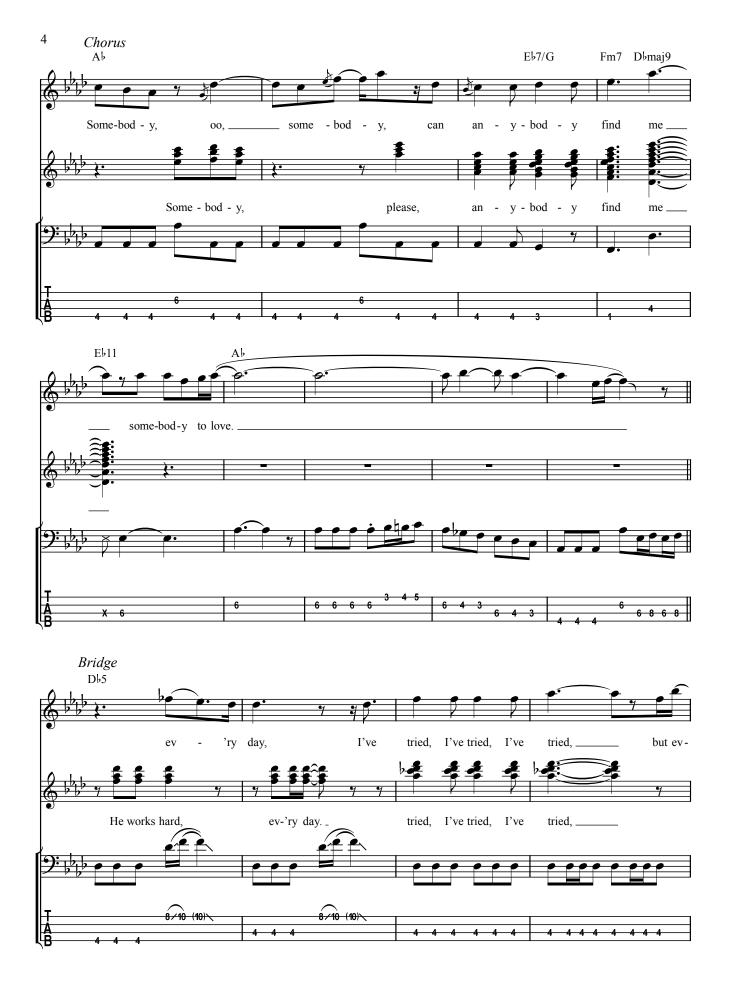

From: "Bass TAB White Pages"

## **Somebody To Love**

by

FREDDIE MERCURY

Published Under License From

**EMI Music Publishing** 

© 1976 QUEEN MUSIC LTD.

All rights for the U.S. and Canada controlled and administered by BEECHWOOD MUSIC CORP.

All Rights Reserved

NOTICE: Purchasers of this musical file are entitled to use it for their personal enjoyment and musical fulfillment. However, any duplication, adaptation, arranging and/or transmission of this copyrighted music requires the written consent of the copyright owner(s) and of EMI Music Publishing. Unauthorized uses are infringements of the copyright laws of the United States and other countries and may subject the user to civil and/or criminal penalties.



## **SOMEBODY TO LOVE**

Words and Music by FREDDIE MERCURY























love, \_