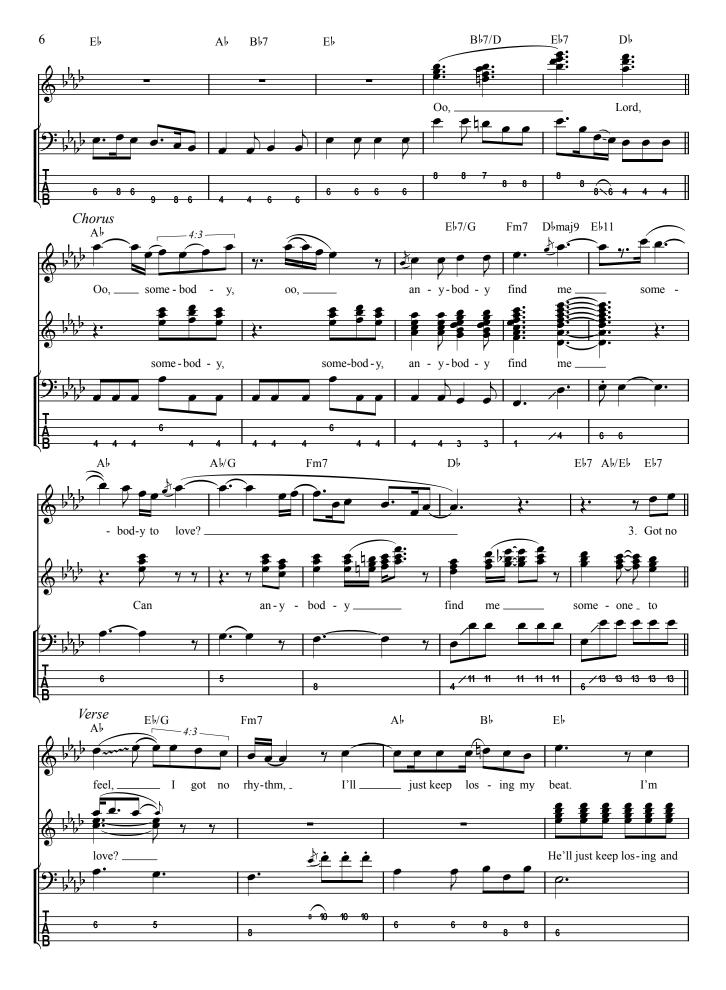

"Bass TAB White Pages"

## **Somebody To Love**

by

FREDDIE MERCURY

Published Under License From

**EMI Music Publishing** 

© 1976 QUEEN MUSIC LTD.

All rights for the U.S. and Canada controlled and administered by BEECHWOOD MUSIC CORP.

All Rights Reserved

NOTICE: Purchasers of this musical file are entitled to use it for their personal enjoyment and musical fulfillment. However, any duplication, adaptation, arranging and/or transmission of this copyrighted music requires the written consent of the copyright owner(s) and of EMI Music Publishing. Unauthorized uses are infringements of the copyright laws of the United States and other countries and may subject the user to civil and/or criminal penalties.



## **SOMEBODY TO LOVE**

Words and Music by FREDDIE MERCURY























love, \_