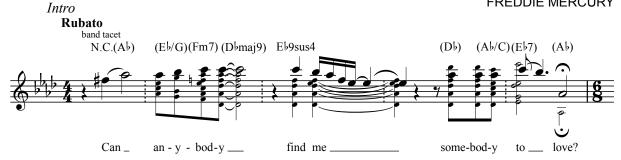

From: "Bass TAB White Pages"

## **Somebody To Love**

by

FREDDIE MERCURY

Published Under License From

**EMI Music Publishing** 

© 1976 QUEEN MUSIC LTD.

All rights for the U.S. and Canada controlled and administered by BEECHWOOD MUSIC CORP.

All Rights Reserved

NOTICE: Purchasers of this musical file are entitled to use it for their personal enjoyment and musical fulfillment. However, any duplication, adaptation, arranging and/or transmission of this copyrighted music requires the written consent of the copyright owner(s) and of EMI Music Publishing. Unauthorized uses are infringements of the copyright laws of the United States and other countries and may subject the user to civil and/or criminal penalties.



## **SOMEBODY TO LOVE**

Words and Music by FREDDIE MERCURY























love, \_