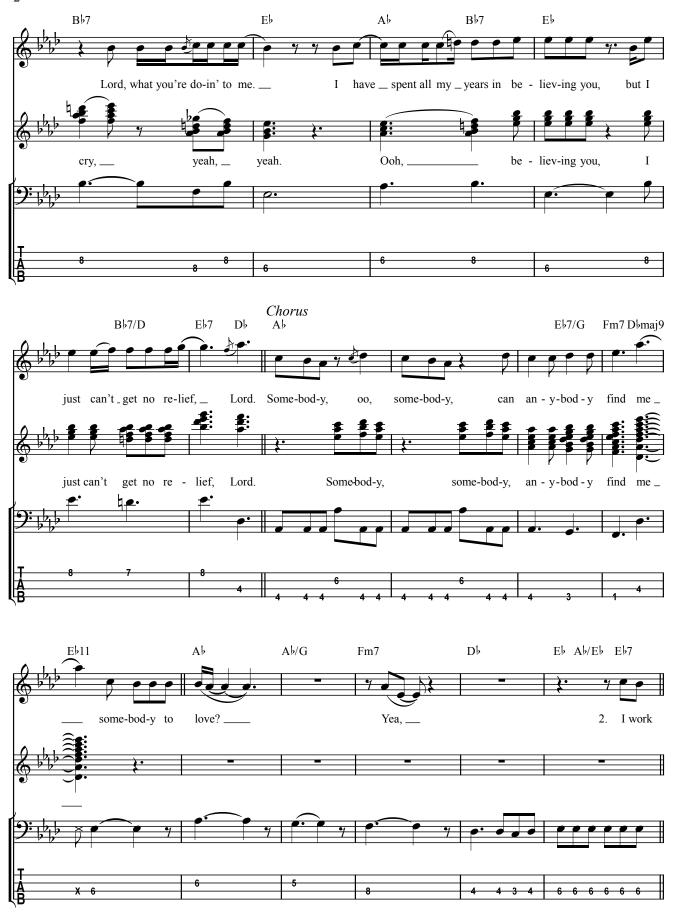

From: "Bass TAB White Pages"

## **Somebody To Love**

by

FREDDIE MERCURY

Published Under License From

**EMI Music Publishing** 

© 1976 QUEEN MUSIC LTD.

All rights for the U.S. and Canada controlled and administered by BEECHWOOD MUSIC CORP.

All Rights Reserved

NOTICE: Purchasers of this musical file are entitled to use it for their personal enjoyment and musical fulfillment. However, any duplication, adaptation, arranging and/or transmission of this copyrighted music requires the written consent of the copyright owner(s) and of EMI Music Publishing. Unauthorized uses are infringements of the copyright laws of the United States and other countries and may subject the user to civil and/or criminal penalties.



## **SOMEBODY TO LOVE**

Words and Music by FREDDIE MERCURY























love, \_