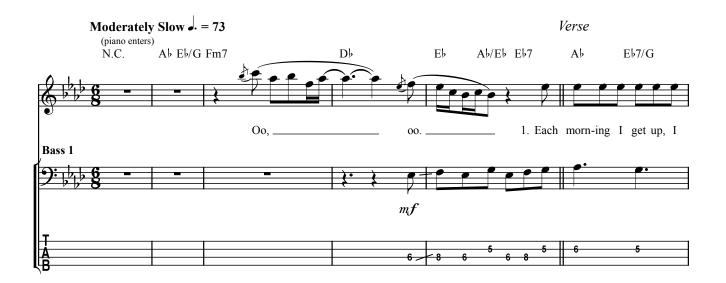

From: "Bass TAB White Pages"

## **Somebody To Love**

by

FREDDIE MERCURY

Published Under License From

**EMI Music Publishing** 

© 1976 QUEEN MUSIC LTD.

All rights for the U.S. and Canada controlled and administered by BEECHWOOD MUSIC CORP.

All Rights Reserved

NOTICE: Purchasers of this musical file are entitled to use it for their personal enjoyment and musical fulfillment. However, any duplication, adaptation, arranging and/or transmission of this copyrighted music requires the written consent of the copyright owner(s) and of EMI Music Publishing. Unauthorized uses are infringements of the copyright laws of the United States and other countries and may subject the user to civil and/or criminal penalties.



## **SOMEBODY TO LOVE**

Words and Music by FREDDIE MERCURY























love, \_