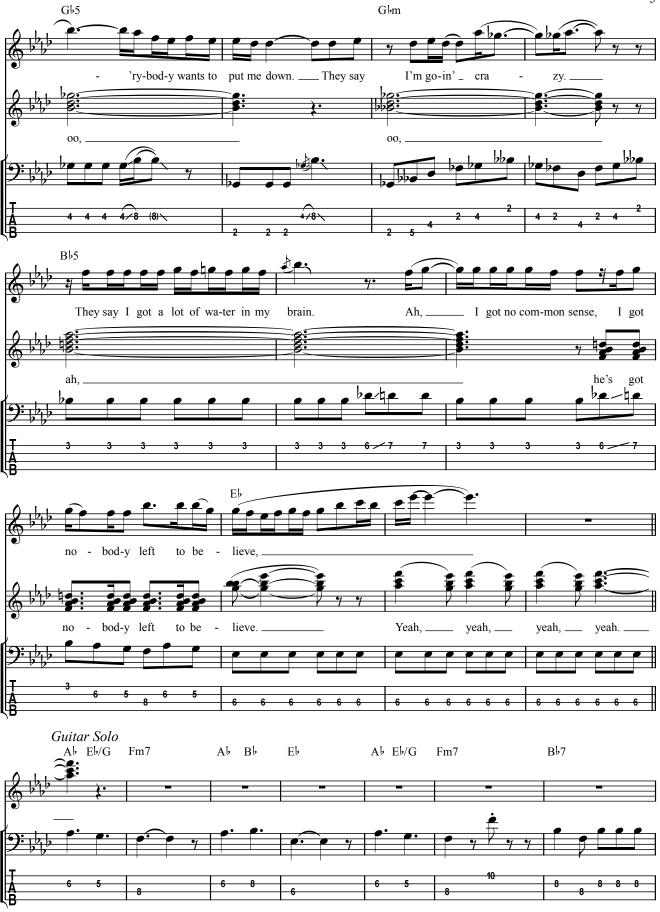

m: "Bass TAB White Pages"

## **Somebody To Love**

by

FREDDIE MERCURY

Published Under License From

**EMI Music Publishing** 

© 1976 QUEEN MUSIC LTD.

All rights for the U.S. and Canada controlled and administered by BEECHWOOD MUSIC CORP.

All Rights Reserved

NOTICE: Purchasers of this musical file are entitled to use it for their personal enjoyment and musical fulfillment. However, any duplication, adaptation, arranging and/or transmission of this copyrighted music requires the written consent of the copyright owner(s) and of EMI Music Publishing. Unauthorized uses are infringements of the copyright laws of the United States and other countries and may subject the user to civil and/or criminal penalties.



## **SOMEBODY TO LOVE**

Words and Music by FREDDIE MERCURY























love, \_